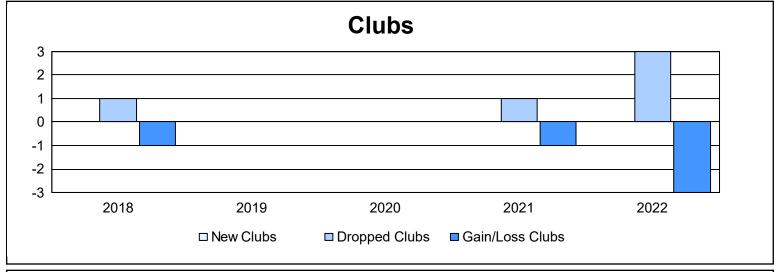

District A 9 As of June 2022 Cumulative

| Year      | New<br>Clubs | Dropped<br>Clubs | Gain/<br>Loss<br>Clubs | New<br>Members | Charter<br>Members | Reinstate<br>Members | Transfer<br>Members | Total<br>Member<br>Added | Total<br>Members<br>Dropped | Gain/<br>Loss<br>Members |
|-----------|--------------|------------------|------------------------|----------------|--------------------|----------------------|---------------------|--------------------------|-----------------------------|--------------------------|
| 2017-2018 | 0            | 1                | -1                     | 69             | 0                  | 7                    | 5                   | 81                       | 169                         | -88                      |
| 2018-2019 | 0            | 0                | 0                      | 87             | 0                  | 1                    | 9                   | 97                       | 82                          | 15                       |
| 2019-2020 | 0            | 0                | 0                      | 48             | 0                  | 6                    | 2                   | 56                       | 99                          | -43                      |
| 2020-2021 | 0            | 1                | -1                     | 35             | 2                  | 10                   | 0                   | 47                       | 96                          | -49                      |
| 2021-2022 | 0            | 3                | -3                     | 85             | 3                  | 4                    | 12                  | 104                      | 140                         | -36                      |
| Average   | 0            | 1                | -1                     | 65             | 1                  | 6                    | 6                   | 77                       | 117                         | -40                      |